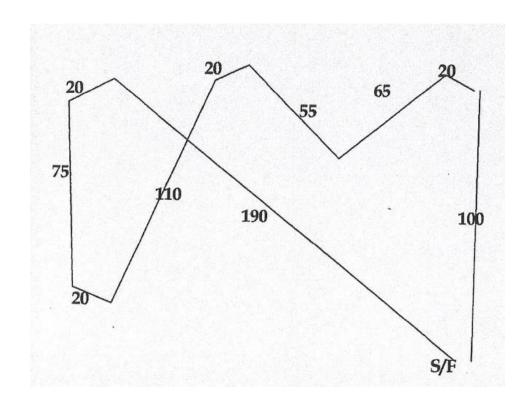

#### Sunday 10/6/2019

675 yards, clock wise for prelims and reversed for finals

Saturday 10/5/2019
800 yards, clock wise for prelims and reversed for finals

Warning: It is advised that all hounds entered be in top physical condition due to the altitude and rigorous conditions of the course, which will be run on natural terrain and may include such hazards as rocks, trees, cactus, vegetation, gopher holes, gullies, bodies of water and other obstacles.