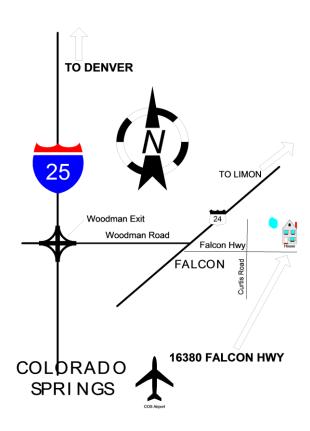

#### COLORADO LURE COURSING ASSOCIATION

Darci Kunard 17531 E. 104<sup>th</sup> Place Reunion, CO 80022 kdarci@yahoo.com 720-938-3303

www.clcaonline.com www.asfa.org

**From I-25 North or South:** Take Woodmen Road Exit and travel east to Highway 24. Turn Right on Highway 24 and then turn Left on Meridian. Go to stop sign and then Turn Left on Falcon Highway. Turn Left in drive way at 16380 Falcon Highway.

#### COLORADO LURE COURSING ASSOCIATION

SATURDAY October 5, 2019 SUNDAY October 6, 2019

FALCON INSTITUTE FOR ADVANCED COURSING STUDIES 16380 FALCON HIGHWAY PEYTON, COLORADO 80831-7993

**ENTRY FEES:** \$17.00 for 1<sup>st</sup>; \$14.00 for 2<sup>nd</sup> and \$12.00 each additional hound with same owner. Payable in US Funds