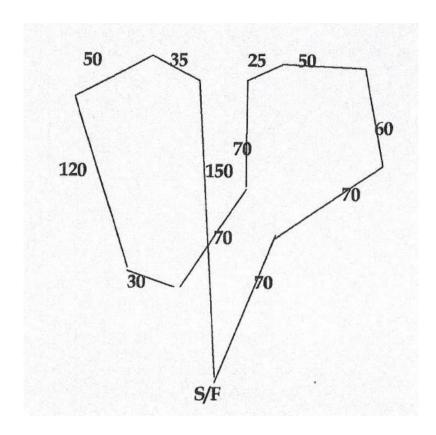

#### Sunday 10/6/2019

675 yards, clock wise for prelims and reversed for finals

Saturday 10/5/2019
800 yards, clock wise for prelims and reversed for finals

Warning: It is advised that all hounds entered be in top physical condition due to the altitude and rigorous conditions of the course, which will be run on natural terrain and may include such hazards as rocks, trees, cactus, vegetation, gopher holes, gullies, bodies of water and other obstacles.